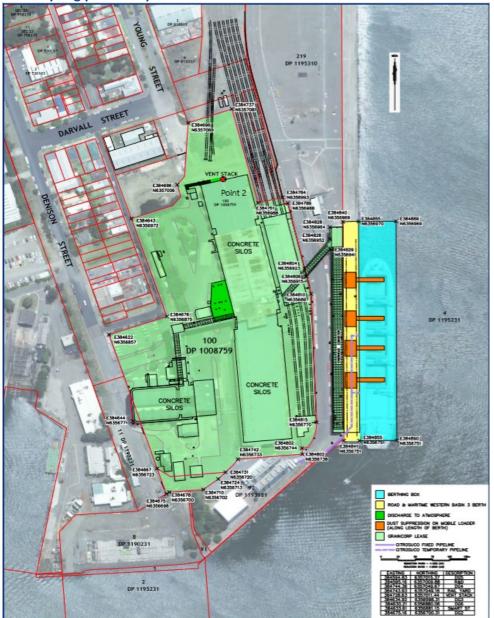

# A. Sampling points as per EPL - Newcastle Grain Terminal

## **Environment Protection licence (EPL) Monitoring Locations**

| Point | Location at Newcastle Grain Terminal                                                      |
|-------|-------------------------------------------------------------------------------------------|
| 2     | Discharge from the vent stack fumigation chamber located at the northern-most grain silos |