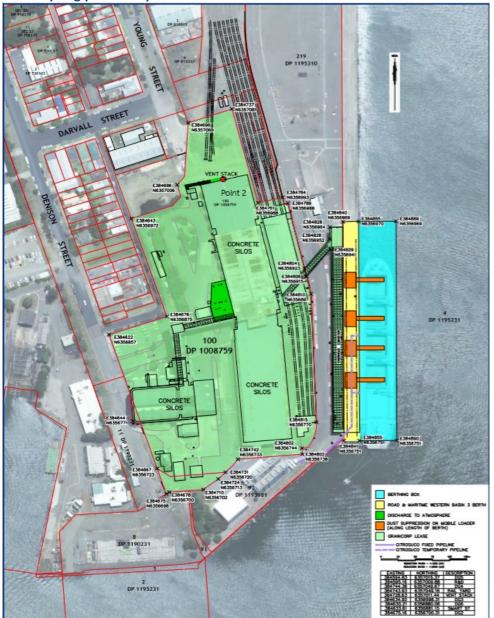

# A. Sampling points as per EPL - Newcastle Grain Terminal

# **Environment Protection licence (EPL) Monitoring Locations**

| Point | Location at Newcastle Grain Terminal                                                      |  |
|-------|-------------------------------------------------------------------------------------------|--|
| 2     | Discharge from the vent stack fumigation chamber located at the northern-most grain silos |  |