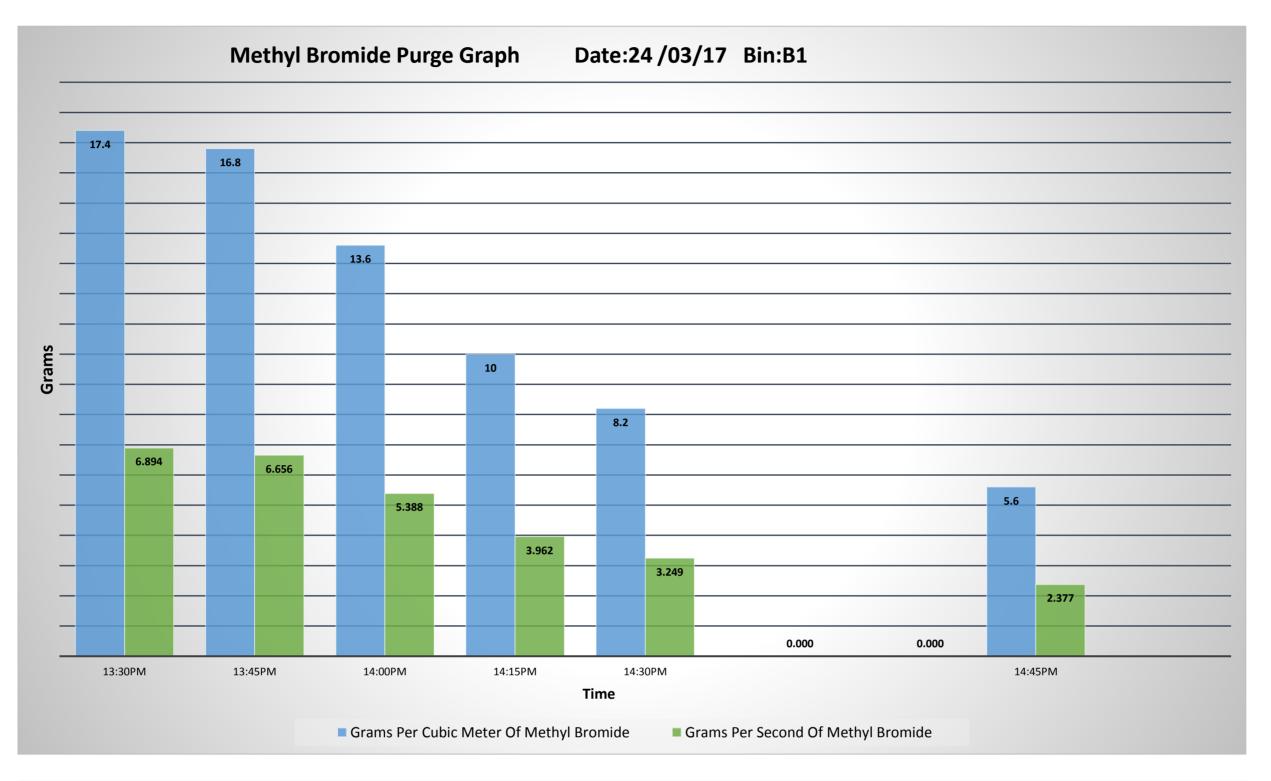

|  |  | The maximum emission | The minimum velocity |
|--|--|----------------------|----------------------|
|  |  |                      |                      |

| Meter | Per Cubic<br>Of Methyl<br>omide |       | Sample Time<br>(24hr) | Volumetric<br>Flow Rate<br>(Metres per<br>second) | Fumigator    | rate from any one vent<br>stack during ventilation<br>must not exceed:<br>8 grams per second of<br>Methyl Bromide;<br>Compliance Yes/No | from any one vent stack<br>during ventilation must<br>not be less than:<br>1.4 metres per second of<br>Methyl Bromide;<br>Compliance Yes/No |
|-------|---------------------------------|-------|-----------------------|---------------------------------------------------|--------------|-----------------------------------------------------------------------------------------------------------------------------------------|---------------------------------------------------------------------------------------------------------------------------------------------|
|       | 17.4                            | 6.894 | 13:30PM               | 1.4                                               | Nitin Mishra | Yes                                                                                                                                     | Yes                                                                                                                                         |
|       | 16.8                            | 6.656 | 13:45PM               | 1.4                                               |              | Yes                                                                                                                                     | Yes                                                                                                                                         |
|       | 13.6                            | 5.388 | 14:00PM               | 1.4                                               |              | Yes                                                                                                                                     | Yes                                                                                                                                         |
|       | 10                              | 3.962 | 14:15PM               | 1.4                                               |              | Yes                                                                                                                                     | Yes                                                                                                                                         |
|       | 8.2                             | 3.249 | 14:30PM               | 1.4                                               |              | Yes                                                                                                                                     | Yes                                                                                                                                         |
|       |                                 | 0.000 |                       | 1.4                                               |              | Yes                                                                                                                                     | Yes                                                                                                                                         |
|       |                                 | 0.000 |                       | 1.4                                               |              | Yes                                                                                                                                     | Yes                                                                                                                                         |
|       | 5.6                             | 2.377 | 14:45PM               | 1.5                                               |              | Yes                                                                                                                                     | Yes                                                                                                                                         |