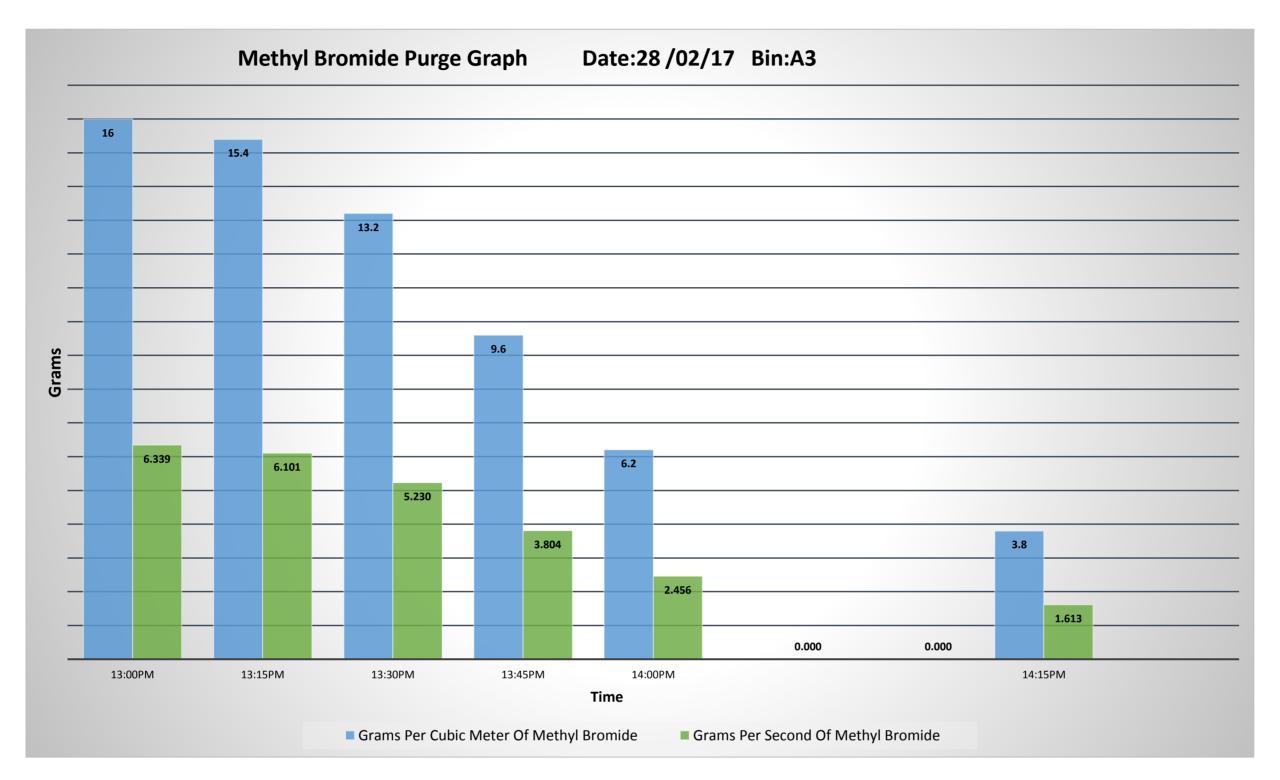

Link: <a href="mailto:rchrange=licence&range=POEO licence&prp=no&status=Issued">rchrange=licence&range=POEO licence&prp=no&status=Issued</a>

Monitoring
Frequency:

Date Published: 28/03/2017

| Grams Per Cubic<br>Meter Of Methyl<br>Bromide |       | Sample Time<br>(24hr) | Volumetric<br>Flow Rate<br>(Metres per<br>second) | Fumigator    | The maximum emission rate from any one vent stack during ventilation must not exceed: 8 grams per second of Methyl Bromide; Compliance Yes/No | The minimum velocity from any one vent stack during ventilation must not be less than:  1.4 metres per second of Methyl Bromide;  Compliance Yes/No |
|-----------------------------------------------|-------|-----------------------|---------------------------------------------------|--------------|-----------------------------------------------------------------------------------------------------------------------------------------------|-----------------------------------------------------------------------------------------------------------------------------------------------------|
| 16                                            | 6.339 | 13:00PM               | 1.4                                               | Nitin Mishra | Yes                                                                                                                                           | Yes                                                                                                                                                 |
| 15.4                                          | 6.101 | 13:15PM               | 1.4                                               |              | Yes                                                                                                                                           | Yes                                                                                                                                                 |
| 13.2                                          | 5.230 | 13:30PM               | 1.4                                               |              | Yes                                                                                                                                           | Yes                                                                                                                                                 |
| 9.6                                           | 3.804 | 13:45PM               | 1.4                                               |              | Yes                                                                                                                                           | Yes                                                                                                                                                 |
| 6.2                                           | 2.456 | 14:00PM               | 1.4                                               |              | Yes                                                                                                                                           | Yes                                                                                                                                                 |
|                                               | 0.000 |                       | 1.4                                               |              | Yes                                                                                                                                           | Yes                                                                                                                                                 |
|                                               | 0.000 |                       | 1.4                                               |              | Yes                                                                                                                                           | Yes                                                                                                                                                 |
| 3.8                                           | 1.613 | 14:15PM               | 1.5                                               |              | Yes                                                                                                                                           | Yes                                                                                                                                                 |