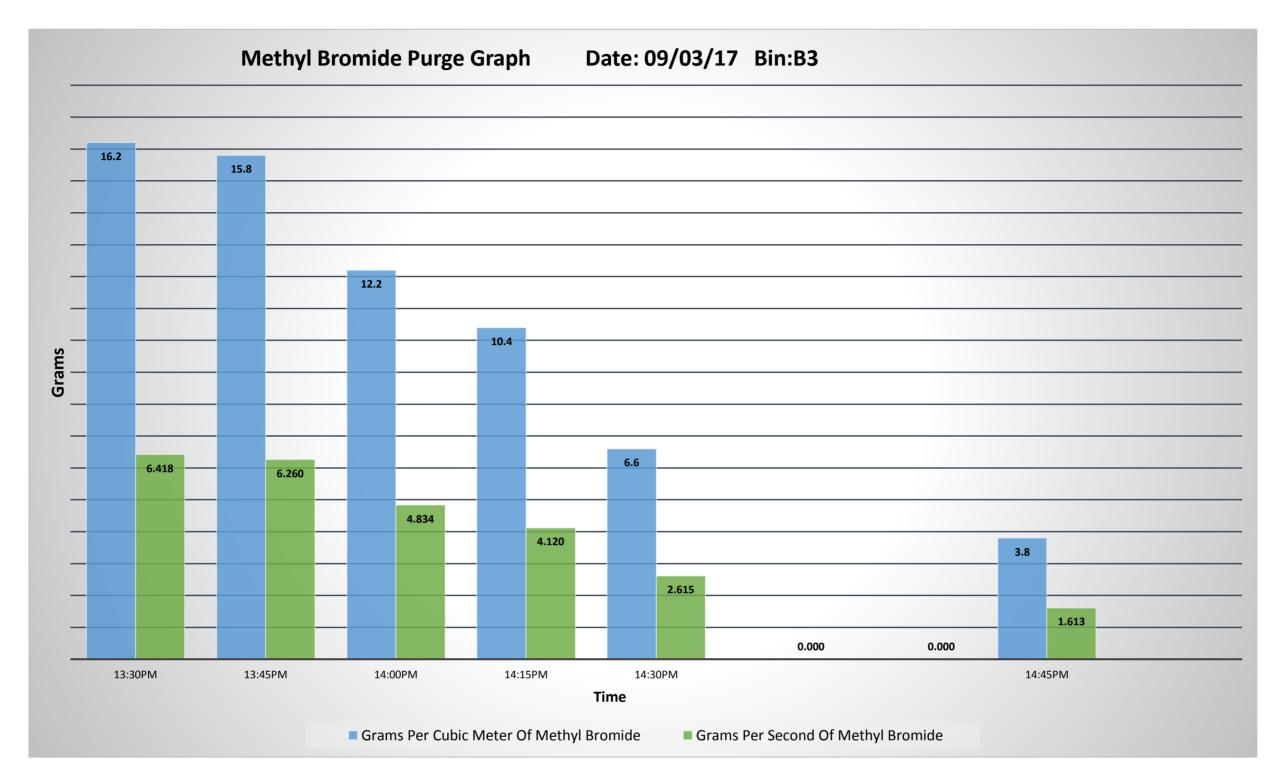

Link: <a href="mailto:rchrange=licence&range=POEO licence&prp=no&status=Issued">rchrange=licence&range=POEO licence&prp=no&status=Issued</a>

Monitoring
Frequency:

Date Published: 15/04/2017

| Grams Per Cubic<br>Meter Of Methyl<br>Bromide |       | Sample Time<br>(24hr) | Volumetric<br>Flow Rate<br>(Metres per<br>second) | Fumigator    | The maximum emission rate from any one vent stack during ventilation must not exceed: 8 grams per second of Methyl Bromide; Compliance Yes/No | The minimum velocity from any one vent stack during ventilation must not be less than:  1.4 metres per second of Methyl Bromide;  Compliance Yes/No |
|-----------------------------------------------|-------|-----------------------|---------------------------------------------------|--------------|-----------------------------------------------------------------------------------------------------------------------------------------------|-----------------------------------------------------------------------------------------------------------------------------------------------------|
| 16.2                                          | 6.418 | 13:30PM               | 1.4                                               | Nitin Mishra | Yes                                                                                                                                           | Yes                                                                                                                                                 |
| 15.8                                          | 6.260 | 13:45PM               | 1.4                                               |              | Yes                                                                                                                                           | Yes                                                                                                                                                 |
| 12.2                                          | 4.834 | 14:00PM               | 1.4                                               |              | Yes                                                                                                                                           | Yes                                                                                                                                                 |
| 10.4                                          | 4.120 | 14:15PM               | 1.4                                               |              | Yes                                                                                                                                           | Yes                                                                                                                                                 |
| 6.6                                           | 2.615 | 14:30PM               | 1.4                                               |              | Yes                                                                                                                                           | Yes                                                                                                                                                 |
|                                               | 0.000 |                       | 1.4                                               |              | Yes                                                                                                                                           | Yes                                                                                                                                                 |
|                                               | 0.000 |                       | 1.4                                               |              | Yes                                                                                                                                           | Yes                                                                                                                                                 |
| 3.8                                           | 1.613 | 14:45PM               | 1.5                                               |              | Yes                                                                                                                                           | Yes                                                                                                                                                 |